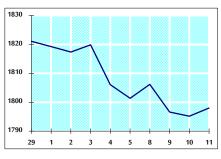

|           | TUESDAY    | WEDNESDAY  | % CHANGE   |        |
|-----------|------------|------------|------------|--------|
|           | 10/09/2019 | 11/09/2019 | DAY BEFORE | YTD    |
| GENERAL   | 1795.2     | 1798.0     | 0.16%      | -5.80% |
| FINANCIAL | 2422.0     | 2424.9     | 0.12%      | -8.59% |
| SERVICES  | 1281.0     | 1279.7     | -0.10%     | -0.01% |
| INDUSTRY  | 1820.5     | 1824.4     | 0.22%      | -3.09% |

VALUE TRADED BY SECTOR WEDNESDAY 11/9/2019

GENERAL FREE FLOAT PRICE INDEX FROM 29/8 TO 11/9/2019

GENERAL PRICE INDEX FROM 29/8 TO 11/9/2019