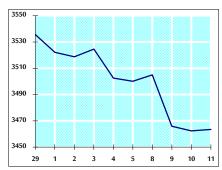

|           | TUESDAY    | WEDNESDAY  | % CHANGE   |         |
|-----------|------------|------------|------------|---------|
|           | 10/09/2019 | 11/09/2019 | DAY BEFORE | YTD     |
| GENERAL   | 3462.3     | 3463.5     | 0.03%      | -8.79%  |
| BANKS     | 7040.1     | 7041.1     | 0.01%      | -14.61% |
| INSURANCE | 1322.0     | 1327.5     | 0.41%      | -3.56%  |
| SERVICES  | 743.5      | 744.3      | 0.10%      | -6.59%  |
| INDUSTRY  | 2490.4     | 2491.6     | 0.05%      | 7.80%   |

VALUE TRADED BY SECTOR WEDNESDAY 11/9/2019

GENERAL FREE FLOAT PRICE INDEX FROM 29/8 TO 11/9/2019

GENERAL PRICE INDEX FROM 29/8 TO 11/9/2019