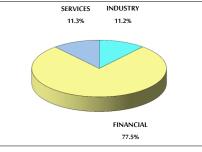

4- SOME FINANCIAL RATIOS FOR THE ASE (11/9/2019)

| SECTOR    | P/E    | P/BV  | DIVIDEND YIELD (%) | TURNOVER (%) |
|-----------|--------|-------|--------------------|--------------|
| FINANCIAL | 10.682 | 0.956 | 6.022              | 0.077        |
| SERVICES  | 16.154 | 1.126 | 5.427              | 0.056        |
| INDUSTRY  | 19.665 | 1.324 | 4.004              | 0.045        |
| OVERALL   | 11.553 | 1.059 | 5.771              | 0.067        |