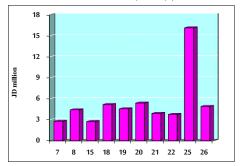

## VALUE TRADED FROM 7/8 TO 26/8/2019

VALUE TRADED BY SECTOR MONDAY 26/8/2019

GENERAL FREE FLOAT PRICE INDEX FROM 7/8 TO 26/8/2019

GENERAL PRICE INDEX FROM 7/8 TO 26/8/2019