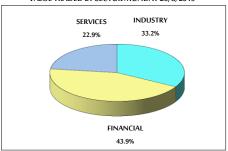

## 4- SOME FINANCIAL RATIOS FOR THE ASE (26/8/2019)

| SECTOR    | P/E    | P/BV  | DIVIDEND YIELD (%) | TURNOVER (%) |
|-----------|--------|-------|--------------------|--------------|
| FINANCIAL | 11.053 | 0.988 | 5.817              | 0.053        |
| SERVICES  | 16.484 | 1.149 | 5.318              | 0.092        |
| INDUSTRY  | 19.457 | 1.310 | 4.046              | 0.107        |
| OVERALL   | 11.817 | 1.083 | 5.640              | 0.070        |

## VALUE TRADED FROM 7/8 TO 26/8/2019

VALUE TRADED BY SECTOR MONDAY 26/8/2019

GENERAL FREE FLOAT PRICE INDEX FROM 7/8 TO 26/8/2019

GENERAL PRICE INDEX FROM 7/8 TO 26/8/2019