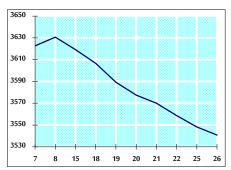

## VALUE TRADED FROM 7/8 TO 26/8/2019

VALUE TRADED BY SECTOR MONDAY 26/8/2019

GENERAL FREE FLOAT PRICE INDEX FROM 7/8 TO 26/8/2019

GENERAL PRICE INDEX FROM 7/8 TO 26/8/2019