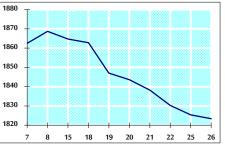

## VALUE TRADED FROM 7/8 TO 26/8/2019

VALUE TRADED BY SECTOR MONDAY 26/8/2019

GENERAL FREE FLOAT PRICE INDEX FROM 7/8 TO 26/8/2019

GENERAL PRICE INDEX FROM 7/8 TO 26/8/2019