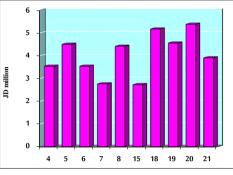

VALUE TRADED FROM 4/8 TO 21/8/2019

VALUE TRADED BY SECTOR WEDNESDAY 21/8/2019

GENERAL FREE FLOAT PRICE INDEX FROM 4/8 TO 21/8/2019

GENERAL PRICE INDEX FROM 4/8 TO 21/8/2019