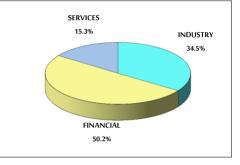

VALUE TRADED FROM 4/8 TO 21/8/2019

VALUE TRADED BY SECTOR WEDNESDAY 21/8/2019

GENERAL FREE FLOAT PRICE INDEX FROM 4/8 TO 21/8/2019

GENERAL PRICE INDEX FROM 4/8 TO 21/8/2019