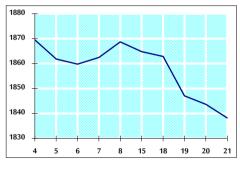

VALUE TRADED FROM 4/8 TO 21/8/2019

VALUE TRADED BY SECTOR WEDNESDAY 21/8/2019

GENERAL FREE FLOAT PRICE INDEX FROM 4/8 TO 21/8/2019

GENERAL PRICE INDEX FROM 4/8 TO 21/8/2019