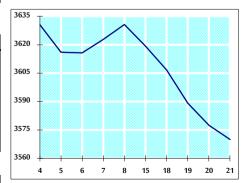

VALUE TRADED FROM 4/8 TO 21/8/2019

VALUE TRADED BY SECTOR WEDNESDAY 21/8/2019

GENERAL FREE FLOAT PRICE INDEX FROM 4/8 TO 21/8/2019

GENERAL PRICE INDEX FROM 4/8 TO 21/8/2019