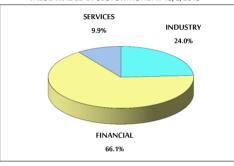

|

# 7- STOCK PRICE MARKET INDEX WEIGHTED BY FREE FLOAT MARKET CAP. (2012=1000)

|               | SUNDAY     | MONDAY     | % CHANGE   |        |
|---------------|------------|------------|------------|--------|
|               | 18/08/2019 | 19/08/2019 | DAY BEFORE | YTD    |
| FIRST MARKET  | 982.2      | 973.1      | -0.93%     | -3.78% |
| SECOND MARKET | 855.2      | 853.5      | -0.21%     | 2.63%  |

# 8- MARKET CAPITALIZATION (ID)

| 8- MARKET CAPITALIZATION (JD) |                |                |        |        |   |
|-------------------------------|----------------|----------------|--------|--------|---|
| ASE MARKET CAPITALIZATION     | 15,309,500,550 | 15,244,510,776 | -0.42% | -5.45% | l |

## VALUE TRADED FROM 31/7 TO 19/8/2019



VALUE TRADED BY SECTOR MONDAY 19/8/2019



# GENERAL FREE FLOAT PRICE INDEX FROM 31/7 TO 19/8/2019



GENERAL PRICE INDEX FROM 31/7 TO 19/8/2019