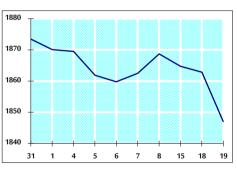

# GENERAL FREE FLOAT PRICE INDEX FROM 31/7 TO 19/8/2019

GENERAL PRICE INDEX FROM 31/7 TO 19/8/2019