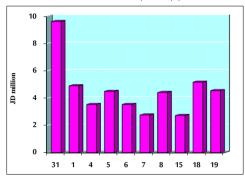

| -1.45%     | 7.80%   |             |     |

# 7- STOCK PRICE MARKET INDEX WEIGHTED BY FREE FLOAT MARKET CAP. (2012=1000)

|               | SUNDAY     | MONDAY     | % CHANGE   |        |
|---------------|------------|------------|------------|--------|
|               | 18/08/2019 | 19/08/2019 | DAY BEFORE | YTD    |
| FIRST MARKET  | 982.2      | 973.1      | -0.93%     | -3.78% |
| SECOND MARKET | 855.2      | 853.5      | -0.21%     | 2.63%  |

# 8- MARKET CAPITALIZATION (ID)

| 8- MARKET CAPITALIZATION (JD) |                |                |        |        |   |
|-------------------------------|----------------|----------------|--------|--------|---|
| ASE MARKET CAPITALIZATION     | 15,309,500,550 | 15,244,510,776 | -0.42% | -5.45% | l |

## VALUE TRADED FROM 31/7 TO 19/8/2019



VALUE TRADED BY SECTOR MONDAY 19/8/2019



# GENERAL FREE FLOAT PRICE INDEX FROM 31/7 TO 19/8/2019



GENERAL PRICE INDEX FROM 31/7 TO 19/8/2019