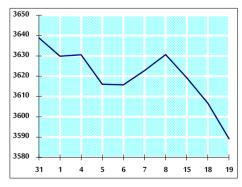

# GENERAL FREE FLOAT PRICE INDEX FROM 31/7 TO 19/8/2019

GENERAL PRICE INDEX FROM 31/7 TO 19/8/2019