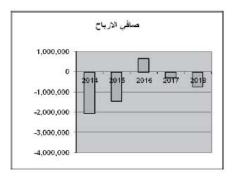

## 13 - السلسلة الزمنية للأرياح المحققة والأرياح الموزعة وصافى حقوق المساهمين وأسعار الأوراق المالية للسنوات الخمس الماضية:

| البيان                      | 2018       | 2017       | 2016       | 2015       | 2014 معدلة |
|-----------------------------|------------|------------|------------|------------|------------|
| الارباح أو الخسائر المتحققة | -729,942   | -287,341   | 657,234    | -1,443,049 | -2,046,780 |
| الارياح الموزعة             | 0          | 0          | 0          | 0          | 0          |
| نسبة الارباح الموزعة        | %0         | %0         | %0         | %0         | %0         |
| الموجودات                   | 65,765,265 | 66,758,596 | 67,673,011 | 73,266,456 | 76,337,938 |
| صافي حقوق المساهمين         | 52,583,218 | 53,616,902 | 54,121,728 | 53,973,044 | 55,353,671 |
| سعر أغلاق السهم • •         | 0.53       | 0.55       | 0.49       | 0.57       | 0.68       |

## 14- تحليل المركز المالي ونتائج أعمال الشركة خلال المنة المالية :

بلغت نتيجة أعمال الشركة لعام 2018 خسائر بقيمة (729,942) دينار، ويوصىي مجلس الإدارة الى الهيئة العامة بالموافقة على المخصصات والاحتياطيات كما وردت في الميزانية ، ونعرض فيما يلى تحليلاً للمركز المالي ونتائج اعمال الشركة :