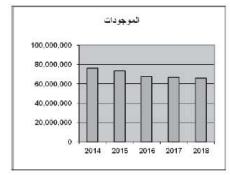

تُظهر البيانات المالية الموحدة لعام 2018 أن مجموع موجودات الشركة بلغت ما قيمته بحدود (66) مليون ديناراً ، في حين بلغت قيمة حقوق المساهمين بحدود (52,5) مليون ديناراً ، علماً بأن قيمتها العادلة هي أعلى من القيمة الدفترية ، والسبب في ذلك أنه قد تم عكس أثر التنني في القيمة العادلة لبعض إستثمارات الشركة دون الأخذ في الزيادة لباقي الإستثمارات ، وذلك تماشياً مع التعليمات والأنظمة ذات العلاقة .

## 13 - السلسلة الزمنية للأرياح المحققة والأرياح الموزعة وصافى حقوق المساهمين وأسعار الأوراق المالية للسنوات الخمس الماضية:

| البيان                      | 2018       | 2017       | 2016       | 2015       | 2014 معدلة |
|-----------------------------|------------|------------|------------|------------|------------|
| الارباح أو الخسائر المتحققة | -729,942   | -287,341   | 657,234    | -1,443,049 | -2,046,780 |
| الارياح الموزعة             | 0          | 0          | 0          | 0          | 0          |
| نسبة الارباح الموزعة        | %0         | %0         | %0         | %0         | %0         |
| الموجودات                   | 65,765,265 | 66,758,596 | 67,673,011 | 73,266,456 | 76,337,938 |
| صافي حقوق المساهمين         | 52,583,218 | 53,616,902 | 54,121,728 | 53,973,044 | 55,353,671 |
| سعر أغلاق السهم • •         | 0.53       | 0.55       | 0.49       | 0.57       | 0.68       |