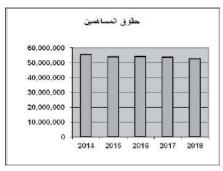

## 13 - السلسلة الزمنية للأرياح المحققة والأرياح الموزعة وصافى حقوق المساهمين وأسعار الأوراق المالية للسنوات الخمس الماضية:

| البيان                      | 2018       | 2017       | 2016       | 2015       | 2014 معدلة |
|-----------------------------|------------|------------|------------|------------|------------|
| الارباح أو الخسائر المتحققة | -729,942   | -287,341   | 657,234    | -1,443,049 | -2,046,780 |
| الارياح الموزعة             | 0          | 0          | 0          | 0          | 0          |
| نسبة الارباح الموزعة        | %0         | %0         | %0         | %0         | %0         |
| الموجودات                   | 65,765,265 | 66,758,596 | 67,673,011 | 73,266,456 | 76,337,938 |
| صافي حقوق المساهمين         | 52,583,218 | 53,616,902 | 54,121,728 | 53,973,044 | 55,353,671 |
| سعر أغلاق السهم • •         | 0.53       | 0.55       | 0.49       | 0.57       | 0.68       |

تُظهر البيانات المالية الموحدة لعام 2018 أن مجموع موجودات الشركة بلغت ما قيمته بحدود (66) مليون ديناراً ، في حين بلغت قيمة حقوق المساهمين بحدود (52,5) مليون ديناراً ، علماً بأن قيمتها العادلة هي أعلى من القيمة الدفترية ، والسبب في ذلك أنه قد تم عكس أثر التنني في القيمة العادلة لبعض إستثمارات الشركة دون الأخذ في الزيادة لباقي الإستثمارات ، وذلك تماشياً مع التعليمات والأنظمة ذات العلاقة .