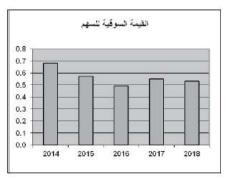

## 13 - السلسلة الزمنية للأرياح المحققة والأرياح الموزعة وصافى حقوق المساهمين وأسعار الأوراق المالية للسنوات الخمس الماضية:

| البيان                      | 2018       | 2017       | 2016       | 2015       | 2014 معدلة |
|-----------------------------|------------|------------|------------|------------|------------|
| الارباح أو الخسائر المتحققة | -729,942   | -287,341   | 657,234    | -1,443,049 | -2,046,780 |
| الارياح الموزعة             | 0          | 0          | 0          | 0          | 0          |
| نسبة الارباح الموزعة        | %0         | %0         | %0         | %0         | %0         |
| الموجودات                   | 65,765,265 | 66,758,596 | 67,673,011 | 73,266,456 | 76,337,938 |
| صافي حقوق المساهمين         | 52,583,218 | 53,616,902 | 54,121,728 | 53,973,044 | 55,353,671 |
| سعر أغلاق السهم • •         | 0.53       | 0.55       | 0.49       | 0.57       | 0.68       |

| البيسان                                   | 2018   | 2017   | 2016   | 2015   | 2014 معدلة * |
|-------------------------------------------|--------|--------|--------|--------|--------------|
| القيمة السوقية للسهم بنهاية السنة / دينار | 0.53   | 0.55   | 0.49   | 0.57   | 0.68         |
| عائد السهم الواحد / دينار                 | -0.016 | -0.006 | 0.014  | -0.031 | -0.044       |
| عائد الارباح لسعر السهم                   | -0.029 | -0.011 | 0.029  | -0.054 | -0.064       |
| مضاعف سعر السهم ( PE ) مرة                | -34.13 | -89.96 | 35.00  | -18.57 | -15.62       |
| القيمة الدفترية للسهم / دينار *           | 1.12   | 1.14   | 1.15   | 1.15   | 1.18         |
| القيمة السوقية الى القيمة الدفترية        | 0.47   | 0.48   | 0.43   | 0.50   | 0.58         |
| إجمالي القيمة السوقية (بالألاف) دينار     | 24,910 | 25,850 | 23,030 | 26,790 | 31,960       |
| تداول السهم / مرة                         | 0.73   | 0.81   | 0.41   | 0.60   | 0.19         |
| العائد على الموجودات %                    | -1.11  | -0.43  | 0.97   | -1.97  | -2.68        |
| العائد على حقوق المساهمين %               | -1.39  | -0.54  | 1.21   | -2.67  | -3.70        |
| نسبة التغير في حقوق المساهمين %           | -1.93  | -0.93  | 0.28   | -2.49  | -2.36        |
| نسبة التداول (مرة)                        | 7.39   | 6.58   | 7.42   | 2.33   | 2.28         |