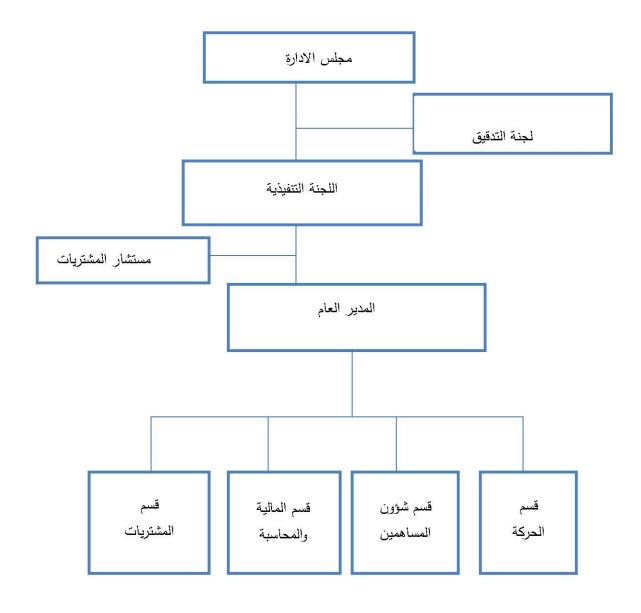

# أ- الهيكل التنظيمي العام للشركة وعدد الموظفين وفئات مؤهلاتهم:

## ب. عدد موظفي الشركة وفئات مؤهلاتهم:

| عدد الموظفين بالفندق | عدد الموظفين بالشركة | المؤهل العلمي   |
|----------------------|----------------------|-----------------|
| 0                    | 1                    | ماجستير         |
| 21                   | 2                    | بكالوريوس       |
| 20                   | 2                    | دبلوم           |
| 29                   | 1                    | ثانوية          |
| 52                   | 0                    | ما دون الثانوية |
| 122                  | 6                    | المجموع         |