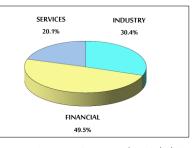

SOME FINANCIAL RATIOS FOR THE ASE (31/10/2021)

| SECTOR    | P/E    | P/BV  | DIVIDEND YIELD (%) | TURNOVER (%) |
|-----------|--------|-------|--------------------|--------------|
| FINANCIAL | 34.881 | 0.866 | 3.285              | 0.073        |
| SERVICES  | -      | 1.282 | 2.228              | 0.094        |
| INDUSTRY  | 28.474 | 2.134 | 2.624              | 0.144        |
| OVERALL   | 37.594 | 1.122 | 2.961              | 0.086        |

VALUE TRADED FROM 17/10 TO 31/10/2021

JD million

VALUE TRADED BY SECTOR SUNDAY 31/10/2021

GENERAL FREE FLOAT PRICE INDEX FROM 17/10 TO 31/10/2021

GENERAL PRICE INDEX FROM 17/10 TO 31/10/2021

<sup>4050</sup> 4040 4030 4020 17 18 20 21 24 25 26 27 28 31