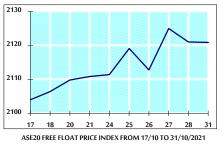

VALUE TRADED FROM 17/10 TO 31/10/2021

JD million

VALUE TRADED BY SECTOR SUNDAY 31/10/2021

GENERAL FREE FLOAT PRICE INDEX FROM 17/10 TO 31/10/2021

GENERAL PRICE INDEX FROM 17/10 TO 31/10/2021

<sup>4050</sup> 4040 4030 4020 17 18 20 21 24 25 26 27 28 31