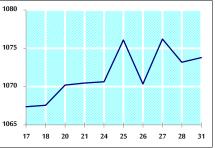

 STOCK PRICE INDEX WEIGHTED BY FREE FLOAT MARKET CAPITALIZATION ASE20 (2014=1000)

 1073.2
 1073.8
 0.06%
 33.14%

STOCK PRICE INDEX WEIGHTED BY MARKET CAPITALIZATION (1991=1000)

|           | THURSDAY   | SUNDAY     | % CHANGE   |        |
|-----------|------------|------------|------------|--------|
|           | 28/10/2021 | 31/10/2021 | DAY BEFORE | YTD    |
| GENERAL   | 4043.1     | 4034.7     | -0.21%     | 32.30% |
| BANKS     | 6579.2     | 6553.9     | -0.38%     | 21.13% |
| INSURANCE | 1384.8     | 1387.5     | 0.19%      | 5.98%  |
| SERVICES  | 804.0      | 804.5      | 0.07%      | 14.24% |
| INDUSTRY  | 4749.7     | 4747.1     | -0.06%     | 68.45% |

VALUE TRADED FROM 17/10 TO 31/10/2021

JD million

VALUE TRADED BY SECTOR SUNDAY 31/10/2021

GENERAL FREE FLOAT PRICE INDEX FROM 17/10 TO 31/10/2021

GENERAL PRICE INDEX FROM 17/10 TO 31/10/2021

<sup>4050</sup> 4040 4030 4020 17 18 20 21 24 25 26 27 28 31