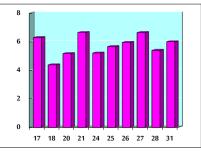

VALUE TRADED FROM 17/10 TO 31/10/2021

JD million

VALUE TRADED BY SECTOR SUNDAY 31/10/2021

GENERAL FREE FLOAT PRICE INDEX FROM 17/10 TO 31/10/2021

GENERAL PRICE INDEX FROM 17/10 TO 31/10/2021

<sup>4050</sup> 4040 4030 4020 17 18 20 21 24 25 26 27 28 31