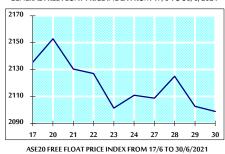

| 785.0      | -0.71%     | 11.46% |
| INDUSTRY  | 4883.6     | 4902.1     | 0.38%      | 73.95% |

## STOCK PRICE MARKET INDEX WEIGHTED BY FREE FLOAT MARKET CAP. (2012=1000)

|               | TUESDAY    | WEDNESDAY  | % CHANGE   |        |
|---------------|------------|------------|------------|--------|
|               | 29/06/2021 | 30/06/2021 | DAY BEFORE | YTD    |
| FIRST MARKET  | 1128.4     | 1125.7     | -0.24%     | 29.63% |
| SECOND MARKET | 965.5      | 965.0      | -0.05%     | 10.74% |

# MARKET CAPITALIZATION (JD)

| 16,004,647,526 | 15,984,672,182 | -0.12% | 23.84% |
|----------------|----------------|--------|--------|

#### VALUE TRADED FROM 17/6 TO 30/6/2021



VALUE TRADED BY SECTOR WEDNESDAY 30/6/2021



### GENERAL FREE FLOAT PRICE INDEX FROM 17/6 TO 30/6/2021