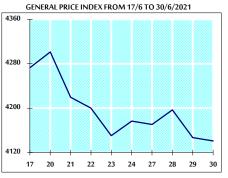

### STOCK PRICE INDEX WEIGHTED BY MARKET CAPITALIZATION (1991=1000)

| · , ,     |            |            |            |        |
|-----------|------------|------------|------------|--------|
|           | TUESDAY    | WEDNESDAY  | % CHANGE   |        |
|           | 29/06/2021 | 30/06/2021 | DAY BEFORE | YTD    |
| GENERAL   | 4147.0     | 4141.0     | -0.14%     | 35.79% |
| BANKS     | 6833.2     | 6810.4     | -0.33%     | 25.87% |
| INSURANCE | 1294.5     | 1293.2     | -0.10%     | -1.22% |
| SERVICES  | 790.5      | 785.0      | -0.71%     | 11.46% |
| INDUSTRY  | 4883.6     | 4902.1     | 0.38%      | 73.95% |

### GENERAL FREE FLOAT PRICE INDEX FROM 17/6 TO 30/6/2021