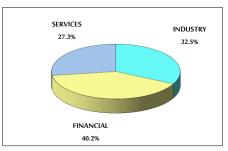

#### SOME FINANCIAL RATIOS FOR THE ASE (30/6/2021)

| SECTOR    | P/E    | P/BV  | DIVIDEND YIELD (%) | TURNOVER (%) |
|-----------|--------|-------|--------------------|--------------|
| FINANCIAL | 35.967 | 0.894 | 3.182              | 0.082        |
| SERVICES  | -      | 1.255 | 2.285              | 0.131        |
| INDUSTRY  | 28.008 | 2.241 | 2.561              | 0.125        |
| OVERALL   | 38.926 | 1.138 | 2.884              | 0.097        |