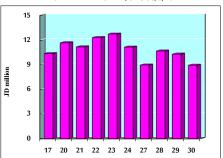

#### VALUE TRADED FROM 17/6 TO 30/6/2021

VALUE TRADED BY SECTOR WEDNESDAY 30/6/2021