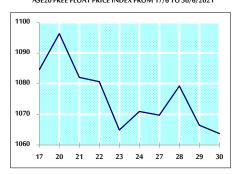

#### STOCK PRICE INDEX WEIGHTED BY FREE FLOAT MARKET CAPITALIZATION ASE20 (2014=1000)

| - |        |        |        |        |
|---|--------|--------|--------|--------|
|   | 1066.5 | 1063.7 | -0.26% | 31.90% |