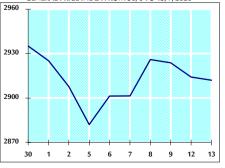

STOCK PRICE INDEX WEIGHTED BY FREE FLOAT MARKET CAPITALIZATION ASE20 (2014=1000) 779.8 780.1 0.04% -12.44%

STOCK PRICE INDEX WEIGHTED BY MARKET CAPITALIZATION (1991=1000)

|           | SUNDAY     | MONDAY     | % CHANGE   |         |
|-----------|------------|------------|------------|---------|
|           | 12/07/2020 | 13/07/2020 | DAY BEFORE | YTD     |
| GENERAL   | 2914.2     | 2912.0     | -0.08%     | -17.12% |
| BANKS     | 5545.9     | 5545.9     | 0.00%      | -21.84% |
| INSURANCE | 1312.8     | 1311.5     | -0.10%     | 2.26%   |
| SERVICES  | 663.0      | 664.8      | 0.27%      | -9.65%  |
| INDUSTRY  | 2322.7     | 2312.9     | -0.42%     | -11.49% |

VALUE TRADED BY SECTOR MONDAY 13/7/2020

GENERAL FREE FLOAT PRICE INDEX FROM 30/6 TO 13/7/2020