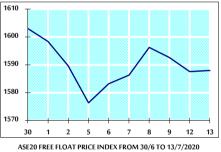

VALUE TRADED BY SECTOR MONDAY 13/7/2020

GENERAL FREE FLOAT PRICE INDEX FROM 30/6 TO 13/7/2020