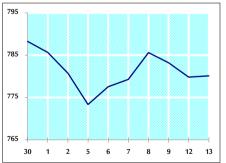

## STOCK PRICE INDEX WEIGHTED BY FREE FLOAT MARKET CAPITALIZATION (1999=1000)

|           | SUNDAY     | MONDAY     | % CHANGE   |         |
|-----------|------------|------------|------------|---------|
|           | 12/07/2020 | 13/07/2020 | DAY BEFORE | YTD     |
| GENERAL   | 1587.6     | 1588.0     | 0.03%      | -12.52% |
| FINANCIAL | 2101.6     | 2101.0     | -0.03%     | -14.24% |
| SERVICES  | 1138.6     | 1141.9     | 0.29%      | -11.69% |
| INDUSTRY  | 1798.9     | 1795.6     | -0.18%     | -3.30%  |

VALUE TRADED BY SECTOR MONDAY 13/7/2020

GENERAL FREE FLOAT PRICE INDEX FROM 30/6 TO 13/7/2020