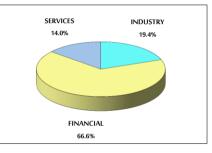

SOME FINANCIAL RATIOS FOR THE ASE (13/7/2020)

| SECTOR    | P/E    | P/BV  | DIVIDEND YIELD (%) | TURNOVER (%) |
|-----------|--------|-------|--------------------|--------------|
| FINANCIAL | 9.286  | 0.753 | 0.167              | 0.039        |
| SERVICES  | 12.504 | 0.970 | 4.847              | 0.019        |
| INDUSTRY  | 14.962 | 1.221 | 3.487              | 0.064        |
| OVERALL   | 9.844  | 0.861 | 1.757              | 0.037        |