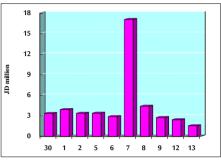

VALUE TRADED BY SECTOR MONDAY 13/7/2020

GENERAL FREE FLOAT PRICE INDEX FROM 30/6 TO 13/7/2020