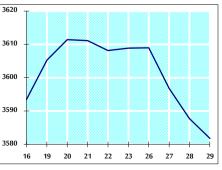

VALUE TRADED BY SECTOR WEDNESDAY 29/1/2020

GENERAL FREE FLOAT PRICE INDEX FROM 16/1 TO 29/1/2020

GENERAL PRICE INDEX FROM 16/1 TO 29/1/2020