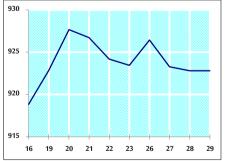

VALUE TRADED BY SECTOR WEDNESDAY 29/1/2020

GENERAL FREE FLOAT PRICE INDEX FROM 16/1 TO 29/1/2020

GENERAL PRICE INDEX FROM 16/1 TO 29/1/2020