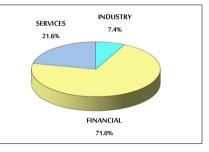

VALUE TRADED BY SECTOR WEDNESDAY 29/1/2020

GENERAL FREE FLOAT PRICE INDEX FROM 16/1 TO 29/1/2020

GENERAL PRICE INDEX FROM 16/1 TO 29/1/2020