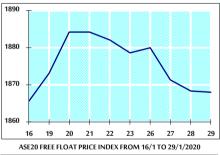

## STOCK PRICE INDEX WEIGHTED BY FREE FLOAT MARKET CAPITALIZATION (1999=1000)

|           | TUESDAY    | WEDNESDAY  | % CHANGE   |       |
|-----------|------------|------------|------------|-------|
|           | 28/01/2020 | 29/01/2020 | DAY BEFORE | YTD   |
| GENERAL   | 1868.4     | 1868.0     | -0.02%     | 2.91% |
| FINANCIAL | 2511.5     | 2512.2     | 0.03%      | 2.54% |
| SERVICES  | 1341.6     | 1341.0     | -0.04%     | 3.71% |
| INDUSTRY  | 1919.3     | 1918.2     | -0.05%     | 3.30% |

VALUE TRADED BY SECTOR WEDNESDAY 29/1/2020

GENERAL FREE FLOAT PRICE INDEX FROM 16/1 TO 29/1/2020

GENERAL PRICE INDEX FROM 16/1 TO 29/1/2020