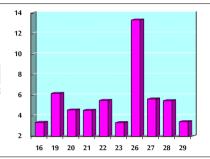

SOME FINANCIAL RATIOS FOR THE ASE (29/1/2020)

| SECTOR    | P/E    | P/BV  | DIVIDEND YIELD (%) | TURNOVER (%) |
|-----------|--------|-------|--------------------|--------------|
| FINANCIAL | 10.896 | 0.974 | 5.907              | 0.055        |
| SERVICES  | 15.940 | 1.134 | 5.452              | 0.079        |
| INDUSTRY  | 17.476 | 1.434 | 3.702              | 0.051        |
| OVERALL   | 11.773 | 1.096 | 5.466              | 0.060        |

VALUE TRADED BY SECTOR WEDNESDAY 29/1/2020

GENERAL FREE FLOAT PRICE INDEX FROM 16/1 TO 29/1/2020

GENERAL PRICE INDEX FROM 16/1 TO 29/1/2020