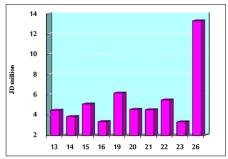

#### VALUE TRADED FROM 13/1 TO 26/1/2020

VALUE TRADED BY SECTOR SUNDAY 26/1/2020