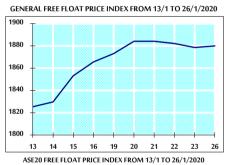

### STOCK PRICE INDEX WEIGHTED BY FREE FLOAT MARKET CAPITALIZATION (1999=1000)

|           | THURSDAY   | SUNDAY     | % CHANGE   |       |
|-----------|------------|------------|------------|-------|
|           | 23/01/2020 | 26/01/2020 | DAY BEFORE | YTD   |
| GENERAL   | 1878.6     | 1880.0     | 0.07%      | 3.57% |
| FINANCIAL | 2515.5     | 2519.1     | 0.14%      | 2.82% |
| SERVICES  | 1363.6     | 1362.4     | -0.09%     | 5.37% |
| INDUSTRY  | 1919.0     | 1921.2     | 0.11%      | 3.46% |