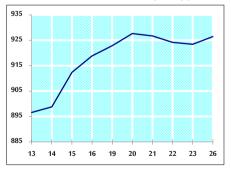

### STOCK PRICE INDEX WEIGHTED BY FREE FLOAT MARKET CAPITALIZATION ASE20 (2014=1000)

| 923.4 | 926.4 | 0.32% | 3.98% |
|-------|-------|-------|-------|