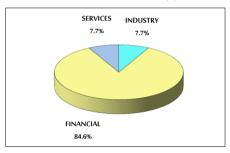

#### VALUE TRADED FROM 13/1 TO 26/1/2020

VALUE TRADED BY SECTOR SUNDAY 26/1/2020